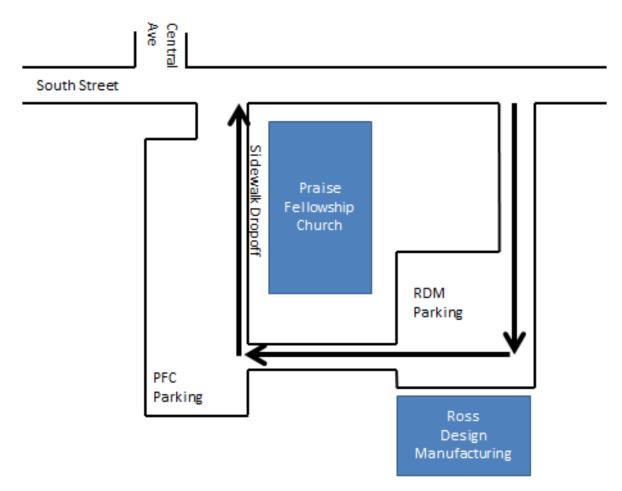

## Instructions for Parents with drop-off kids

Our first consideration is the safety of your children!

- Address for kidz church @ The Treehouse is Praise Fellowship Church , 602 Central Ave South, Dodge Center, MN
- Drop off at 9:15am on Sundays
- Please drop off and pick up your children using the drive between Praise Fellowship Church (PFC) and Ross Design Manufacturing (RDM). Make a clockwise drive through (see illustration below). Use sidewalk drop off at the main doors.
- First-time drop off YOU MUST COME IN to register your children and obtain your pick-up tag to identify you with your child. We WILL NOT let children be released with an unidentified adult.
- For repeat drop-offs, it will not be necessary to come in to the building if your children are already registered. However, it is required that you come in to pick them up as you will need to show your identification tag.